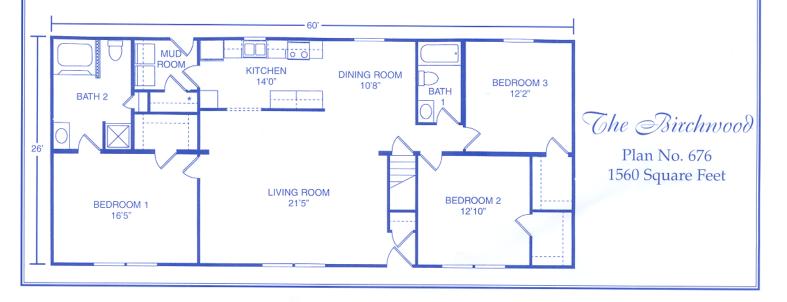

Renderings and floor plans are promotional illustrations that approximate size and may depict optional or suggested features.

suggested features.
5M SVP 6/01