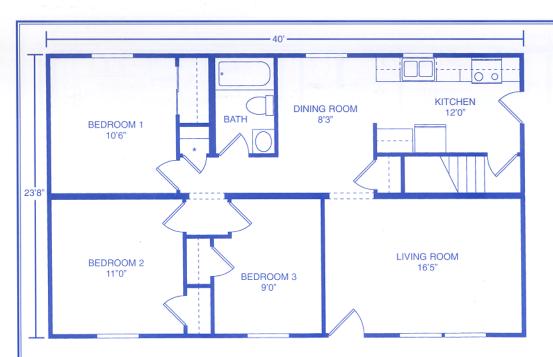

## Advantage Series

PATRIOT HOME SALES. 3517 LINCOLN HWY EAST KINZERS, PENNSYLVANIA 17535 (717) 442-8868 FAX (717) 442-3073

The Sussex
Plan No. 602

947 Square Feet

The Columbia
Plan No. 601

947 Square Feet

(\*) Denotes location of optional, downdraft furnace. All 23'8" wide plans also available in 26' width.