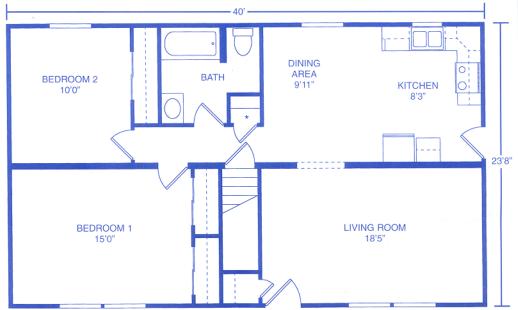

## Advantage Series

PATRIOT HOME SALES. 3517 LINCOLN HWY EAST KINZERS, PENNSYLVANIA 17535 (717) 442-8868 FAX (717) 442-3073

The Sussex
Plan No. 602

947 Square Feet

The Columbia
Plan No. 601

947 Square Feet

(\*) Denotes location of optional, downdraft furnace. All 23'8" wide plans also available in 26' width.