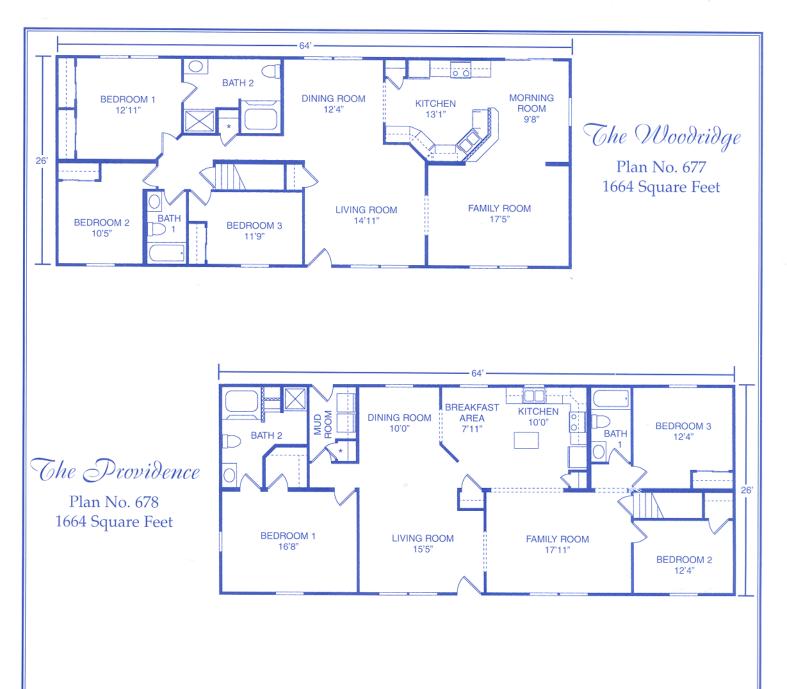

Renderings and floor plans are promotional illustrations that approximate size and may depict optional or suggested features.

suggested features.
5M SVP 6/01