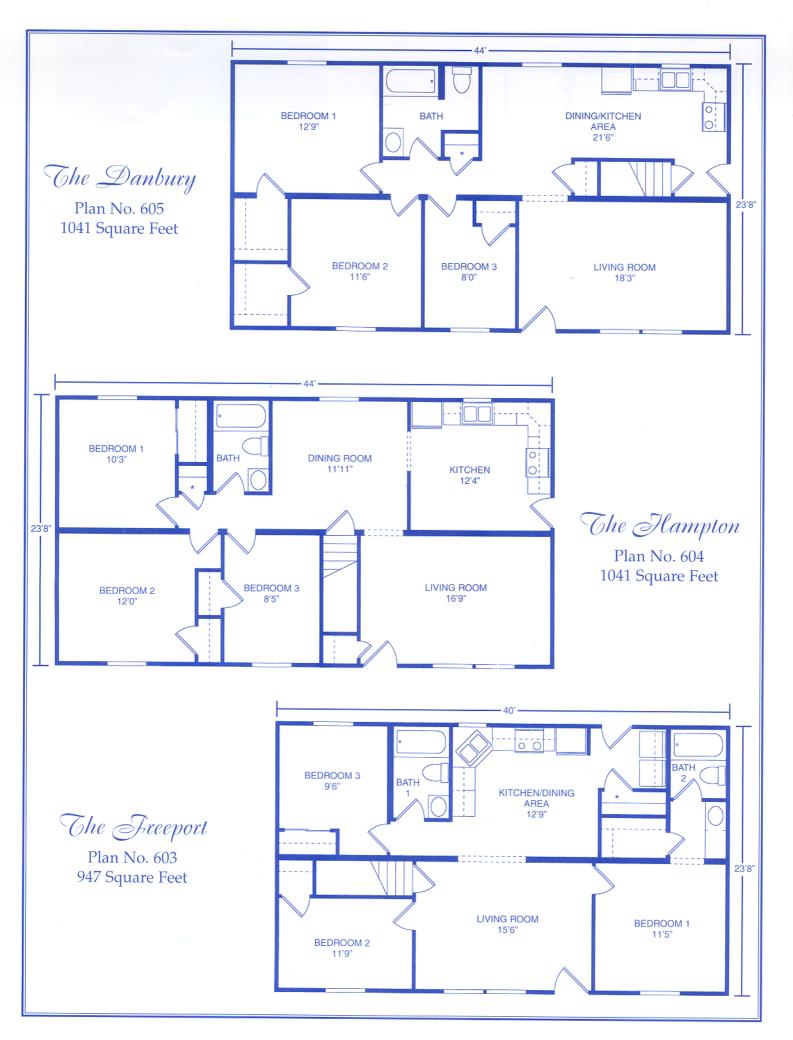

(\*) Denotes location of optional, downdraft furnace. All 23'8" wide plans also available in 26' width.

Renderings and floor plans are promotional illustrations that approximate size and may depict optional or suggested features.

suggested features.
5M SVP 6/01