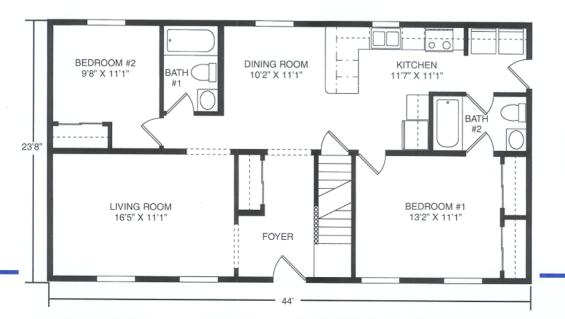

# The Fenwick

Plan No. 174 ◆ 1041 SQ. FT. As picturesque inside as outside, this old-fashioned cape features a master bedroom suite with adjoining bath, second bedroom, full bath, entrance foyer, comfortable living room, dining room, a spacious kitchen, and generous closet space. Also available in 26' and 27'6" widths.