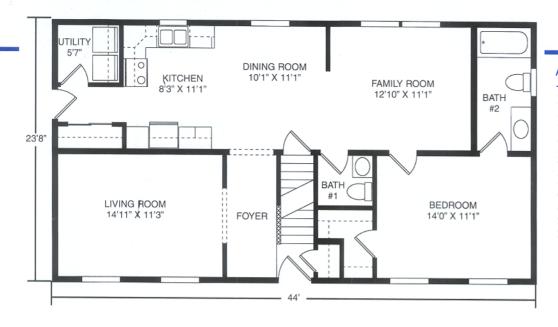

#### The Brockport Plan No. 172 + 1041 SQ. FT.

**Plan No. 172 ◆** 1041 SQ. FT. Enjoy comfort and convenience in perfect harmony in this enchanting home offering a master bedroom suite with full bath, welcoming foyer, large living room and family room, open dining room and kitchen and easily accessible utility room. Also available in 26' and 27'6" widths.