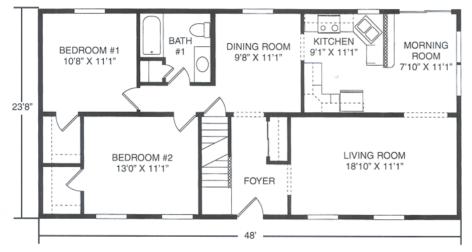

# The Corolla

Plan No. 176 ♦ 1136 SQ. FT. Brilliant facets make this home a true jewel with a large welcoming foyer leading into the expansive living room or dining room, a bright kitchen opening into a glorious morning room, two big bedrooms, full bath, and plentiful closet space. Also available in 26' and 27'6" widths.