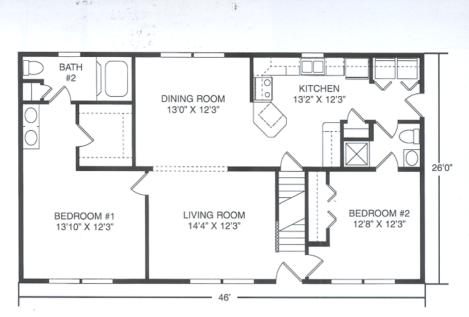

# The Belhaven

Plan No. 173 ◆ 1041 SQ. FT. A true family home with three bedrooms, large bath, eat-in kitchen, sizable living room and dining room that will comfortably accommodate the whole gang. Also available in 26' and 27'6" widths.