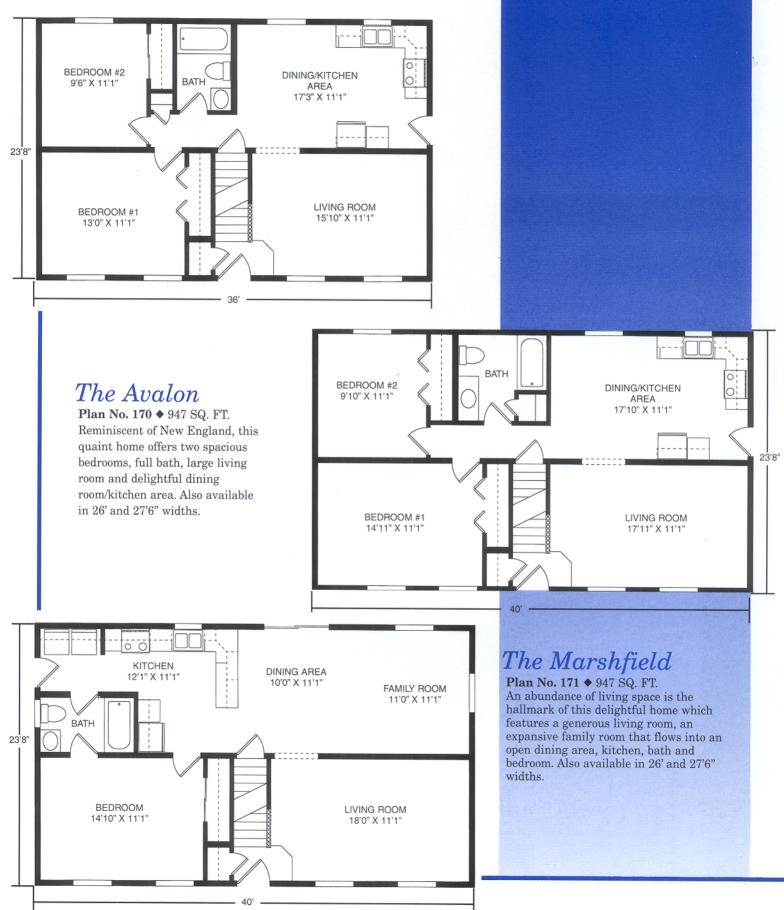

# The Bayview

Plan No. 169 852 SQ. FT.

Welcome home to charming simplicity, featuring two bedrooms, full bath, large living room and bright, open dining room/kitchen area. Also available in 26' and 27'6" widths.