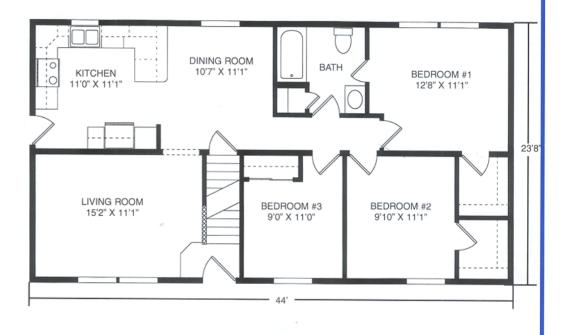

# The Belhaven

Plan No. 173 ◆ 1041 SQ. FT. A true family home with three bedrooms, large bath, eat-in kitchen, sizable living room and dining room that will comfortably accommodate the whole gang. Also available in 26' and 27'6" widths.