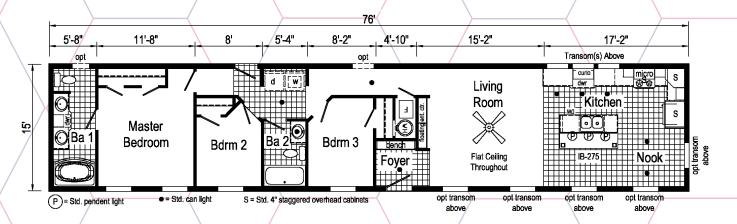

#### A12804V

# **1676**Approx. 1140 Sq. Ft.

Scan to Watch Video!

\*Please use pictures for floorplan vision only. Decors and materials used are constantly changed and improved.