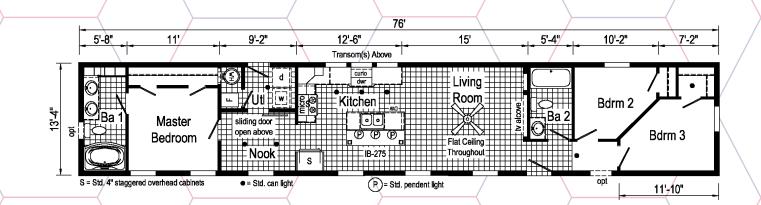

#### TABLE OF CONTENTS



### A12806P

### **1444**Approx. 587 Sq. Ft.



#### A12801V

#### 1668 Approx. 1020 Sq. Ft.



#### A12802V

## **1676** Approx. 1140 Sq. Ft.



#### A12803V

# **1676**Approx. 1140 Sq. Ft.



\*Please use pictures for floorplan vision only. Decors and materials used are constantly changed and improved.



Scan to Watch Video!







#### A12804V

# **1676**Approx. 1140 Sq. Ft.





Scan to Watch Video!

\*Please use pictures for floorplan vision only. Decors and materials used are constantly changed and improved.







### A12805P

## **1476** Approx. 1013 Sq. Ft.



#### A32801P

2868 Approx. 1352 Sq. Ft.







#### A32803P

### **2860**Approx. 1576 Sq. Ft.



A32804P

#### 2860 Approx. 1600 Sq. Ft.





























20510 Paint Blvd Shippenville PA 16254 814-226-9590 info@colony-homes.com

www.colony-homes.com

Your Independent Builder is:

Your purchase contract including options is with your retailer who is an independent contractor, not our agent, and is responsible totally for any alterations, exchanges, additions or attachments made in or to your home.