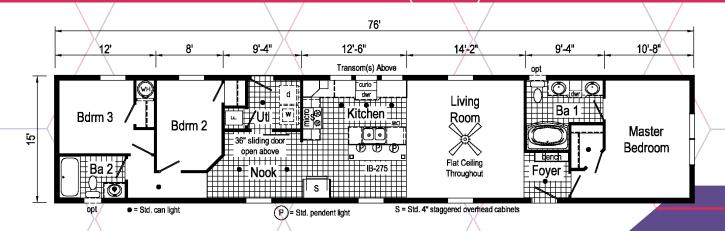

#### TABLE OF CONTENTS



### A12806P

### **1444**Approx. 587 Sq. Ft.



#### A12801V

#### 1668 Approx. 1020 Sq. Ft.



#### A12802V

## **1676** Approx. 1140 Sq. Ft.



#### A12803V

# **1676**Approx. 1140 Sq. Ft.



\*Please use pictures for floorplan vision only. Decors and materials used are constantly changed and improved.



Scan to Watch Video!







#### A12804V

# **1676**Approx. 1140 Sq. Ft.





Scan to Watch Video!

\*Please use pictures for floorplan vision only. Decors and materials used are constantly changed and improved.







### A12805P

## **1476** Approx. 1013 Sq. Ft.



#### A32801P

2868 Approx. 1352 Sq. Ft.







#### A32803P

### **2860**Approx. 1576 Sq. Ft.



A32804P

#### 2860 Approx. 1600 Sq. Ft.





























20510 Paint Blvd Shippenville PA 16254 814-226-9590 info@colony-homes.com

www.colony-homes.com

Your Independent Builder is:

Your purchase contract including options is with your retailer who is an i