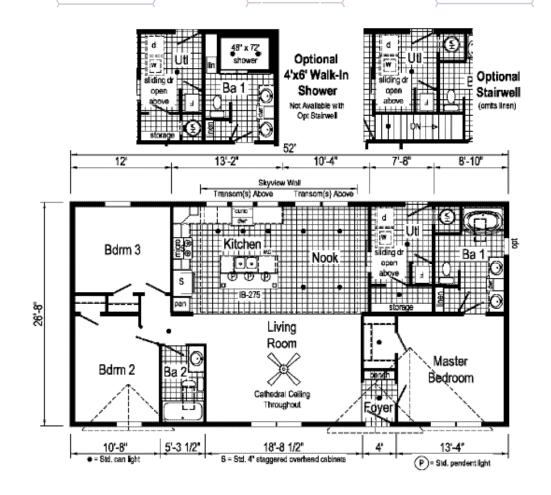

#### TABLE OF CONTENTS



### A12806P

### **1444**Approx. 587 Sq. Ft.



#### A12801V

#### 1668 Approx. 1020 Sq. Ft.



#### A12802V

## **1676** Approx. 1140 Sq. Ft.



#### A12803V

# **1676**Approx. 1140 Sq. Ft.



\*Please use pictures for floorplan vision only. Decors and materials used are constantly changed and improved.



Scan to Watch Video!







#### A12804V

# **1676**Approx. 1140 Sq. Ft.





Scan to Watch Video!

\*Please use pictures for floorplan vision only. Decors and materials used are constantly changed and improved.







### A12805P

## **1476** Approx. 1013 Sq. Ft.



#### A32801P

2868 Approx. 1352 Sq. Ft.







#### A32803P

### **2860**Approx. 1576 Sq. Ft.



A32804P

#### 2860 Approx. 1600 Sq. Ft.





























20510 Paint Blvd Shippenville PA 16254 814-226-9590 info@colony-homes.com

www.colony-homes.com

Your Independent Builder is:

Your purchase contract including options is with your retailer who is an independent contractor, not our agent, and is responsible totally for any alterations, exchanges, additions or attachments made in or to your home.