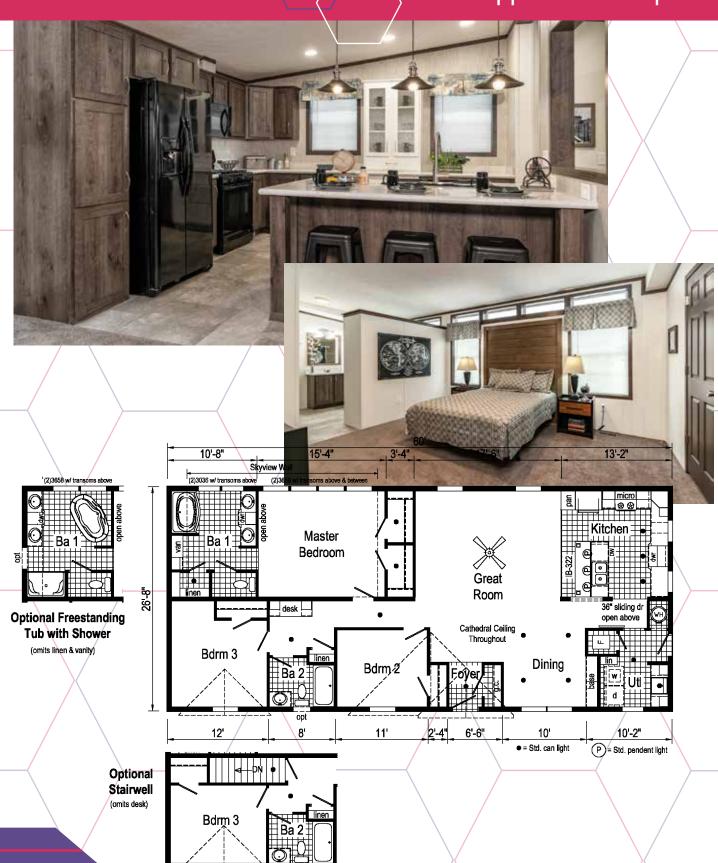

### **2860**Approx. 1576 Sq. Ft.

A32804P

#### 2860 Approx. 1600 Sq. Ft.

20510 Paint Blvd Shippenville PA 16254 814-226-9590 info@colony-homes.com

www.colony-homes.com

Your Independent Builder is:

Your purchase contract including options is with your retailer who is an independent contractor, not our agent, and is responsible totally for any alterations, exchanges, additions or attachments made in or to your home.