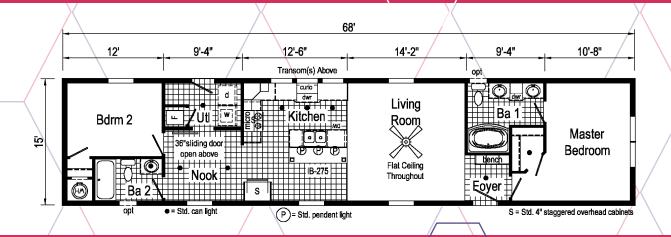

#### TABLE OF CONTENTS



### A12806P

### **1444**Approx. 587 Sq. Ft.



#### A12801V

#### 1668 Approx. 1020 Sq. Ft.



#### A12802V

## **1676** Approx. 1140 Sq. Ft.



#### A12803V

# **1676**Approx. 1140 Sq. Ft.



\*Please use pictures for floorplan vision only. Decors and materials used are constantly changed and improved.



Scan to Watch Video!







#### A12804V

# **1676**Approx. 1140 Sq. Ft.





Scan to Watch Video!

\*Please use pictures for floorplan vision only. Decors and materials used are constantly changed and improved.







### A12805P

## **1476** Approx. 1013 Sq. Ft.



#### A32801P

2868 Approx. 1352 Sq. Ft.







#### A32803P

### **2860**Approx. 1576 Sq. Ft.



A32804P

#### 2860 Approx. 1600 Sq. Ft.





























20510 Paint Blvd Shippenville PA 16254 814-226-9590 info@colony-homes.com

www.colony-homes.com

Your Independent Builder is:

Your purchase contract i