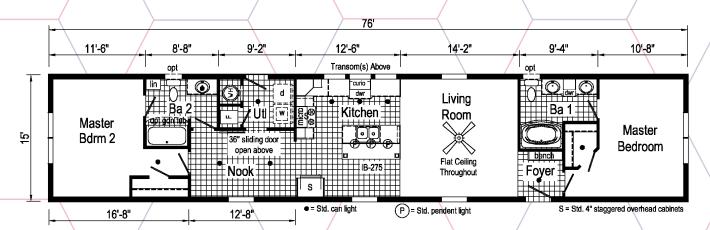

#### A12804V

# **1676**Approx. 1140 Sq. Ft.

Scan to Watch Video!

\*Please use pictures for floorplan vision only. Decors and materials used are constantly changed and improved.