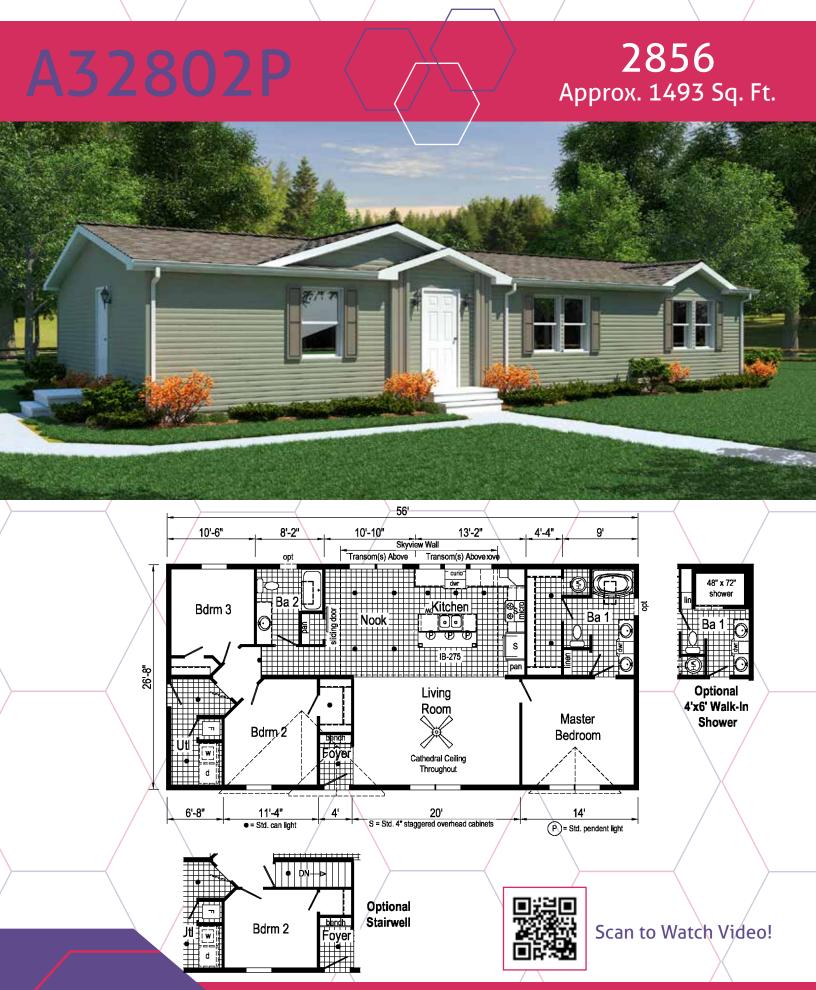

#### TABLE OF CONTENTS



### A12806P

### **1444**Approx. 587 Sq. Ft.



#### A12801V

#### 1668 Approx. 1020 Sq. Ft.



#### A12802V

## **1676** Approx. 1140 Sq. Ft.



#### A12803V

# **1676**Approx. 1140 Sq. Ft.



\*Please use pictures for floorplan vision only. Decors and materials used are constantly changed and improved.



Scan to Watch Video!







#### A12804V

# **1676**Approx. 1140 Sq. Ft.





Scan to Watch Video!

\*Please use pictures for floorplan vision only. Decors and materials used are constantly changed and improved.







### A12805P

## **1476** Approx. 1013 Sq. Ft.



#### A32801P

2868 Approx. 1352 Sq. Ft.







#### A32803P

### **2860**Approx. 1576 Sq. Ft.



A32804P

#### 2860 Approx. 1600 Sq. Ft.





























20510 Paint Blvd Shippenville PA 16254 814-226-9590 info@colony-homes.com

www.colony-homes.com

Your Independent Builder is:

Your purchase contract including options is with your retailer who is an independent contractor, not our agent, and is responsible totally for any alterations, exchanges, additions or attachments made in or to your home.