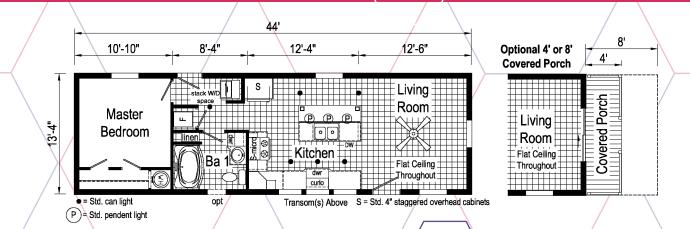

#### TABLE OF CONTENTS



### A12806P

### **1444**Approx. 587 Sq. Ft.



#### A12801V

#### 1668 Approx. 1020 Sq. Ft.



#### A12802V

## **1676** Approx. 1140 Sq. Ft.



#### A12803V

# **1676**Approx. 1140 Sq. Ft.



\*Please use pictures for floorplan vision only. Decors and materials used are constantly changed and improved.



Scan to Watch Video!







#### A12804V

# **1676**Approx. 1140 Sq. Ft.





Scan to Watch Video!

\*Please use pictures for floorplan vision only. Decors and materials used are constantly changed and improved.







### A12805P

## **1476** Approx. 1013 Sq. Ft.



#### A32801P

2868 Approx. 1352 Sq. Ft.







#### A32803P

### **2860**Approx. 1576 Sq. Ft.



A32804P

#### 2860 Approx. 1600 Sq. Ft.





























20510 Paint Blvd Shippenville PA 16254 814-226-9590 info@colony-homes.com

www.colony-homes.com

Your I