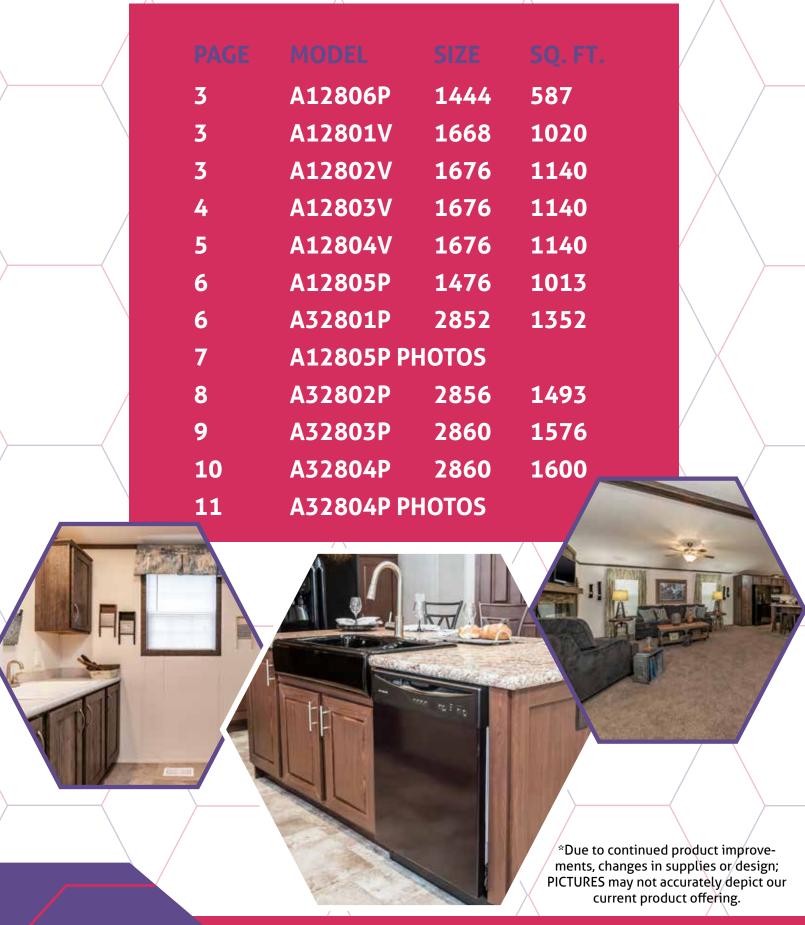

#### TABLE OF CONTENTS



### A12806P

### **1444**Approx. 587 Sq. Ft.



#### A12801V

#### 1668 Approx. 1020 Sq. Ft.



#### A12802V

## **1676** Approx. 1140 Sq. Ft.



#### A12803V

# **1676**Approx. 1140 Sq. Ft.



\*Please use pictures for floorplan vision only. Decors and materials used are constantly changed and improved.



Scan to Watch Video!







#### A12804V

# **1676**Approx. 1140 Sq. Ft.





Scan to Watch Video!

\*Please use pictures for floorplan vision only. Decors and materials used are constantly changed and improved.







### A12805P

## **1476** Approx. 1013 Sq. Ft.



#### A32801P

2868 Approx. 1352 Sq. Ft.







#### A32803P

### **2860**Approx. 1576 Sq. Ft.



A32804P

#### 2860 Approx. 1600 Sq. Ft.





























20510 Paint Blvd Shippenville PA 16254 814-226-9590 inf