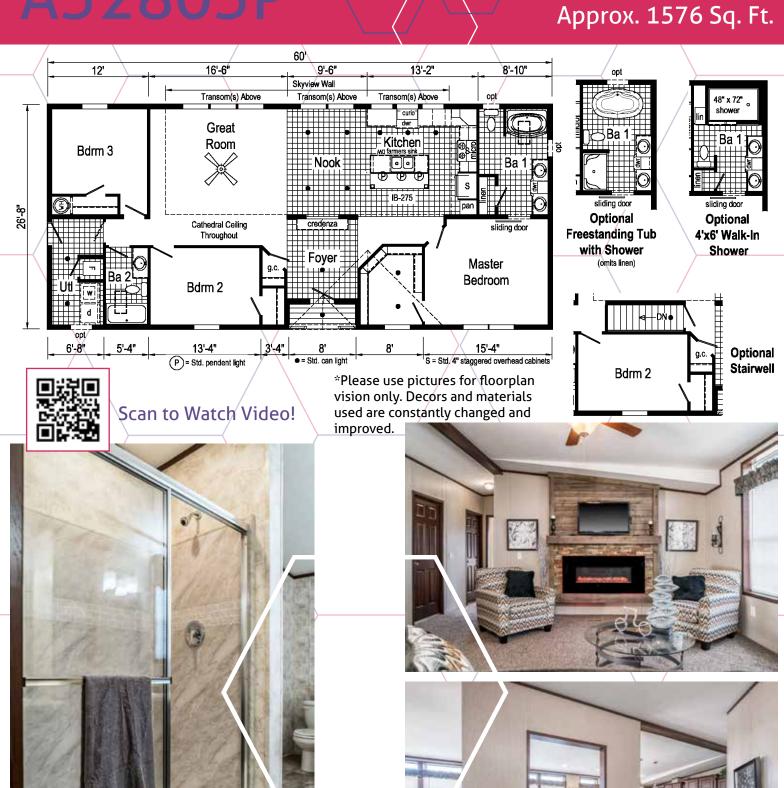

#### TABLE OF CONTENTS



### A12806P

### **1444**Approx. 587 Sq. Ft.



#### A12801V

#### 1668 Approx. 1020 Sq. Ft.



#### A12802V

## **1676** Approx. 1140 Sq. Ft.



#### A12803V

# **1676**Approx. 1140 Sq. Ft.



\*Please use pictures for floorplan vision only. Decors and materials used are constantly changed and improved.



Scan to Watch Video!







#### A12804V

# **1676**Approx. 1140 Sq. Ft.





Scan to Watch Video!

\*Please use pictures for floorplan vision only. Decors and materials used are constantly changed and improved.







### A12805P

## **1476** Approx. 1013 Sq. Ft.



#### A32801P

2868 Approx. 1352 Sq. Ft.







#### A32803P

### **2860**Approx. 1576 Sq. Ft.



A32804P

#### 2860 Approx. 1600 Sq. Ft.





























20510 Paint Blvd Shippenville PA 16254 814-226-9590 info@colony-homes.com

www.colony-homes.com

Your Independent Builder is:

Your purchase contract including options is with your retailer who is an independent contractor, not our agent, and is responsible totally for any alterations, exchanges, additions or attachments made in or to your home.